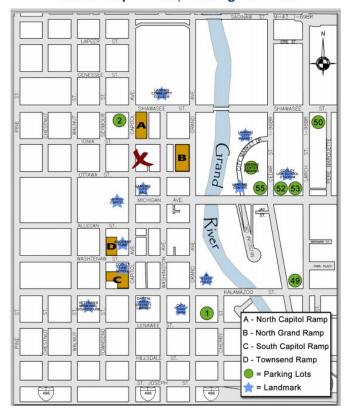

# **LOCATION & DIRECTIONS**

# **PARKING OPTIONS:**

# **South Grand Avenue Parking Garage**

Located at the intersection of Allegan Street and Grand Avenue

# **North Grand Avenue Parking Garage**

Located between Ionia and Ottawa Streets
Just north of the Radisson Hotel

### **Ellis Parking Garage**

Located at the intersection of Capitol and Allegan Streets

## **Short-term Parking Meters**

Are available on adjacent streets